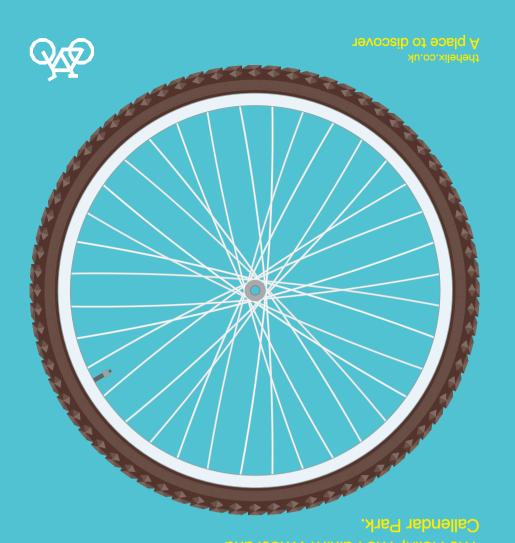

🙆 Splash play area 🏢 Adventure Zone sbsoЯ 🔶 duH səiqləX 🏾 🏹 💙 The Great Lawn 👘 Plaza Café

JJG<sup>–</sup>

Falkirk Community Stadium

dteqtoon 🥌 Falkirk Stadium — Footpath

## Parking Available

Opened in 2003, Falkirk Community Stadium is a great place to begin

#### 2 The Helix

an amazing splash jet area, the new timber adventure play zone, a 200



statues are set to be a new icon for Scotland.

#### 4 The Wetland and River Carron











HArTT Cycle Route

Helix Around Town Tour

xil9H

A place



# There's a new adventure to be had in Falkirk and Grangemouth and it's right on your doorstep.

Created out of a staggering mile circular route begins by cycleway, towpath and woodland trail past The Kelpies, The Falkirk Wheel and Callendar Park before returning to The Helix.



Helix