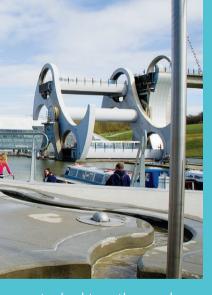

**10** The Falkirk Wheel

## Falkirk High Railway Station

Dismonut

Bridge' at the south-eastern end

11 Roughcastle Tunnel

This short tunnel was carefully

Enjoy a day out at **The Falkirk Wheel** with our special HArTT offer. Just present your map and receive a **5% discount** in the Cafe and Shop and **10% off** the full price of a standard boat trip on the Wheel. Subject to availability. Exclusions apply.