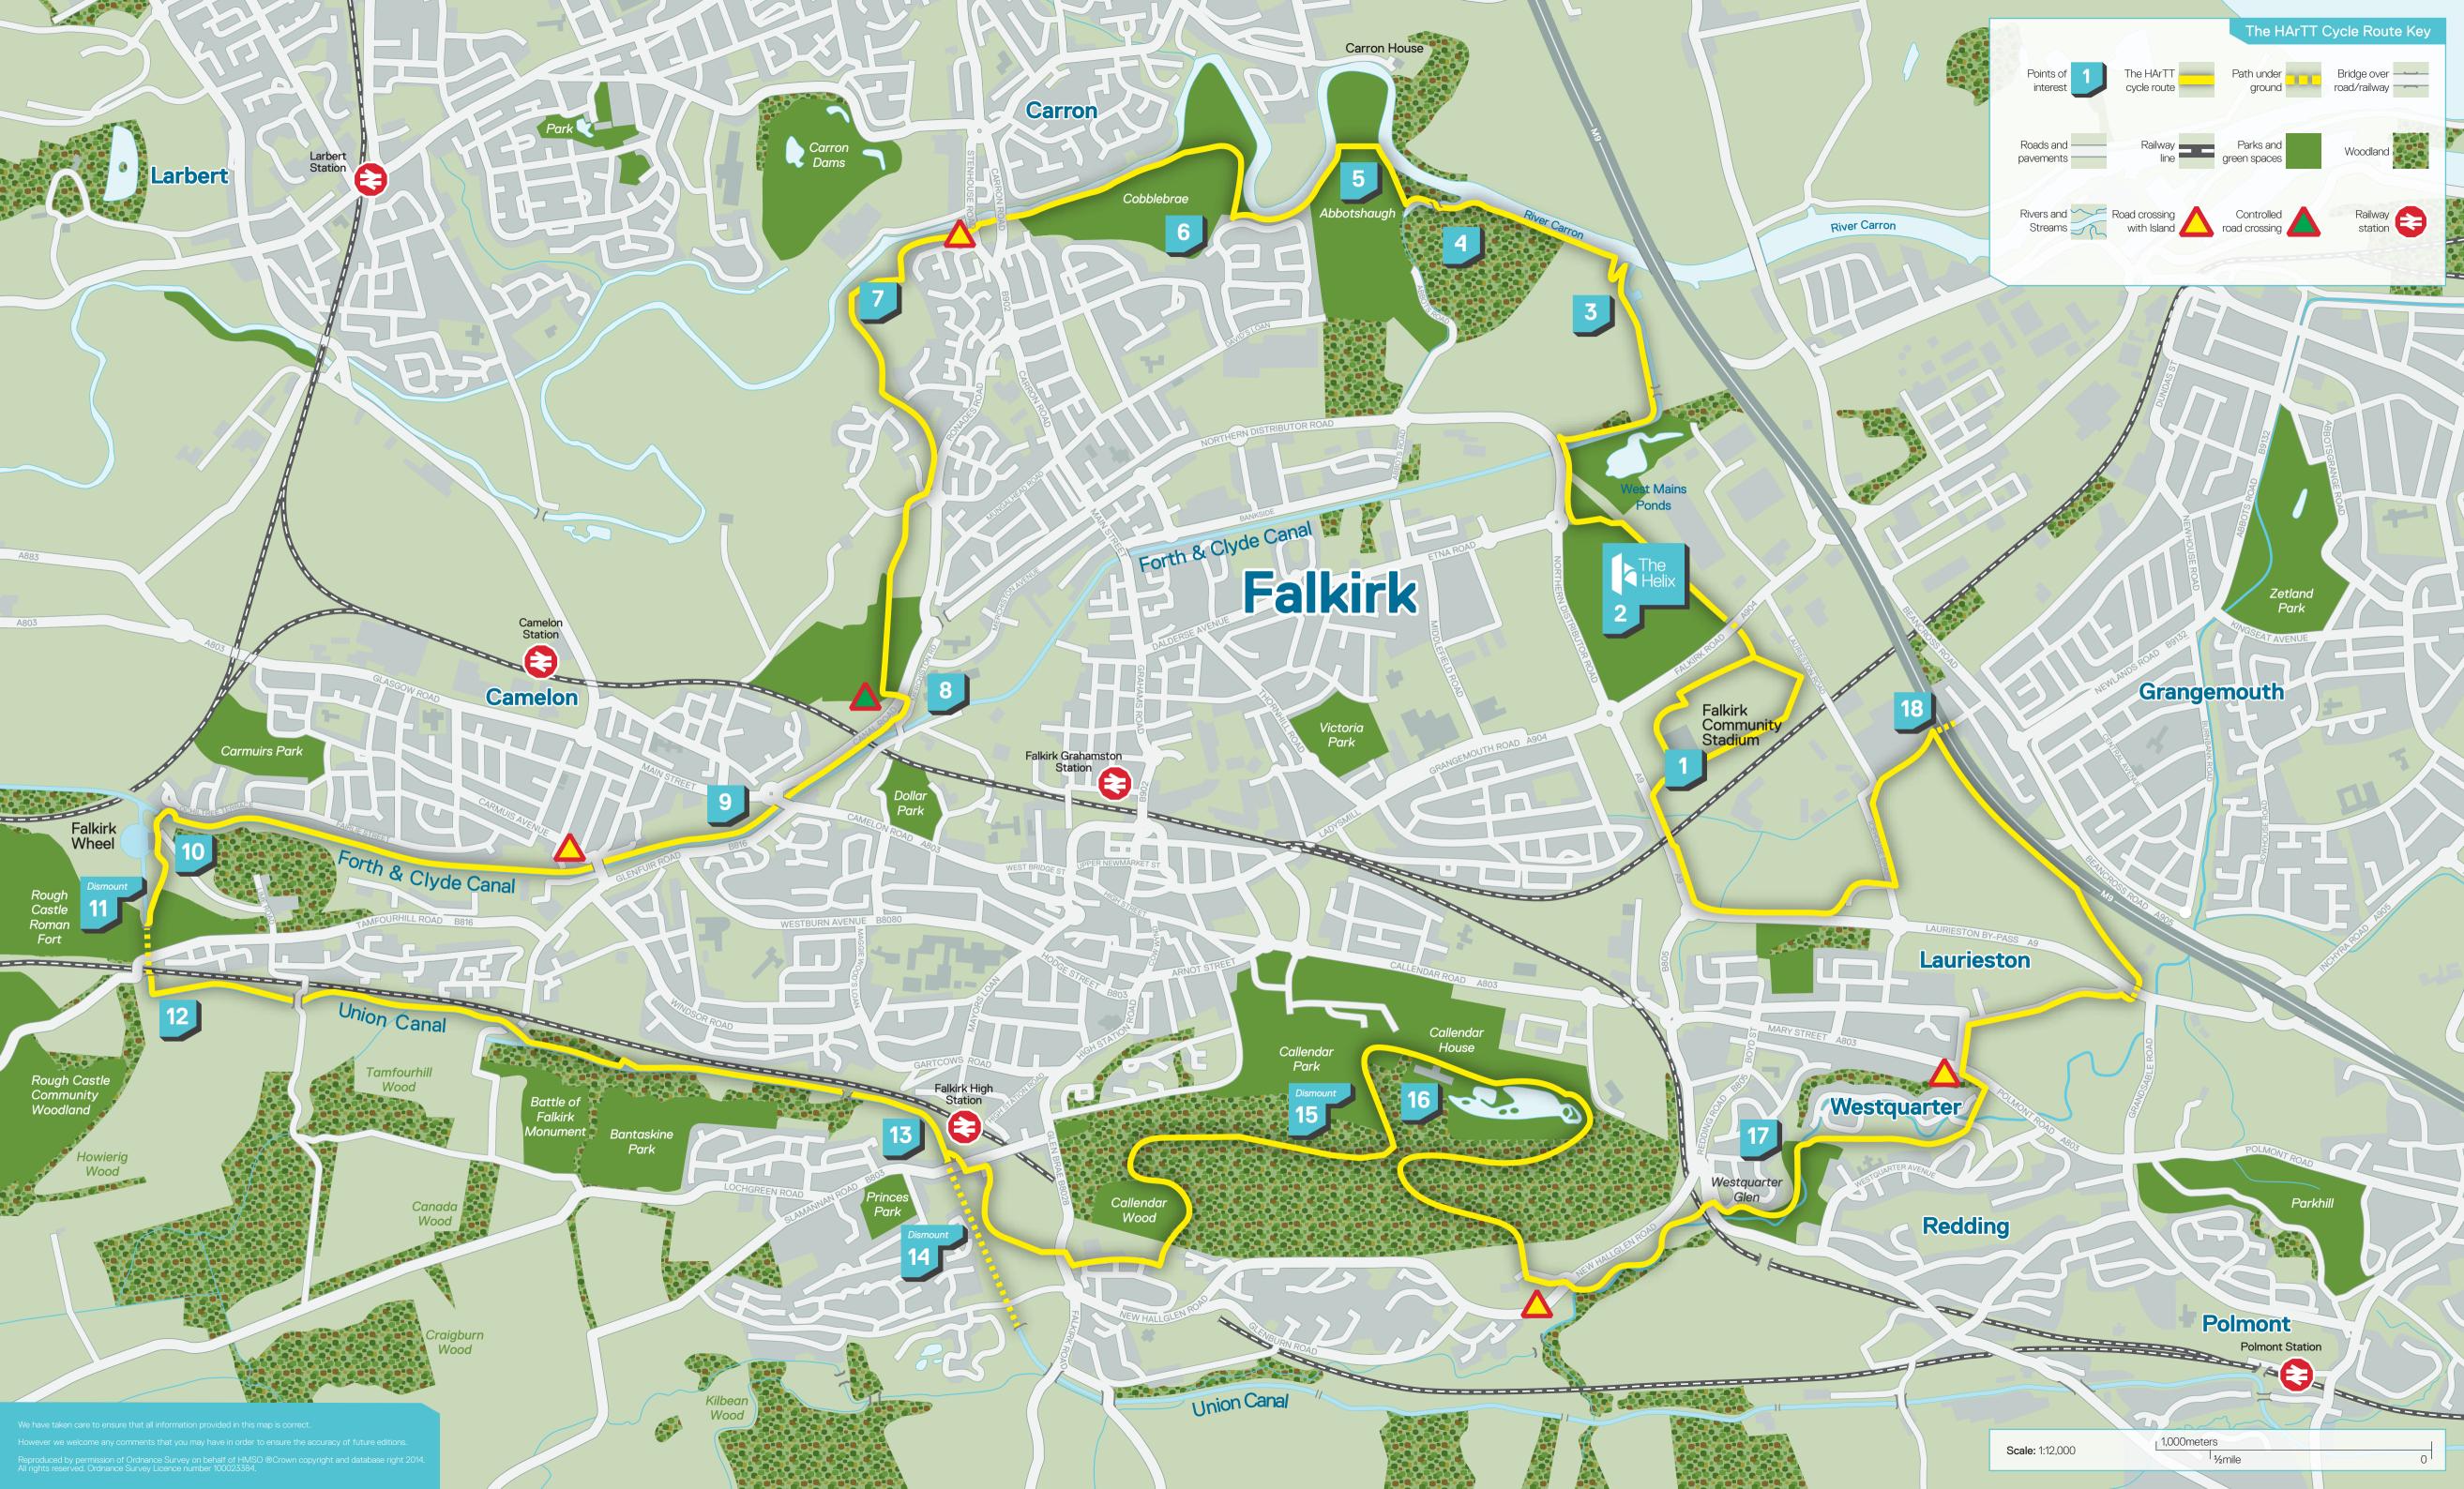

# There's a new adventure to be had in Falkirk and Grangemouth and it's right on your doorstep.

Created out of a staggering mile circular route begins by cycleway, towpath and woodland trail past The Kelpies, The Falkirk Wheel and Callendar Park before returning to The Helix.

## 18 Primrose Road Underpass

and onto the NCN 76. Old Town, provides an excellent new link past the Old Town/Glensburgh

#### 7 Carron Works

8 Forth & Clyde Canal

**10** The Falkirk Wheel

## Falkirk High Railway Station

Dismonut

Bridge' at the south-eastern end

11 Roughcastle Tunnel

This short tunnel was carefully

Enjoy a day out at **The Falkirk Wheel** with our special HArTT offer. Just present your map and receive a **5% discount** in the Cafe and Shop and **10% off** the full price of a standard boat trip on the Wheel. Subject to availability. Exclusions apply.

### Falkirk Tunnel