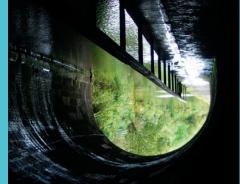

## Falkirk High Railway Station

Dismonut

Bridge' at the south-eastern end

11 Roughcastle Tunnel

This short tunnel was carefully

Enjoy a day out at **The Falkirk Wheel** with our special HArTT offer. Just present your map and receive a **5% discount** in the Cafe and Shop and **10% off** the full price of a standard boat trip on the Wheel. Subject to availability. Exclusions apply.

### Falkirk Tunnel