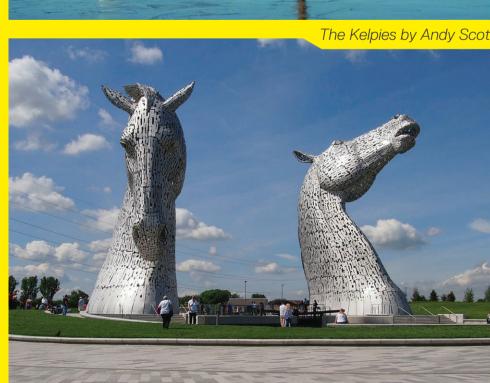

#### 2 The Helix

an amazing splash jet area, the new timber adventure play zone, a 200

statues are set to be a new icon for Scotland.

# There's a new adventure to be had in Falkirk and Grangemouth and it's right on your doorstep.

Created out of a staggering mile circular route begins by cycleway, towpath and woodland trail past The Kelpies, The Falkirk Wheel and Callendar Park before returning to The Helix.